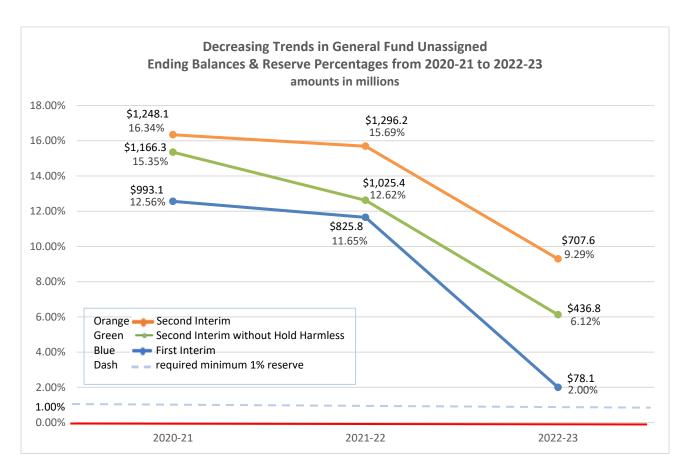

## **Highlights**

- The Second Interim projection estimates a General Fund (unrestricted/unassigned) ending balance of \$1.2 billion for 2020-21, which is \$255.0 million higher than the estimate at First Interim. This ending balance is factored in the projection of the out-years. (See Appendix I, Tables 1 to 4, for variances of Revenues, Expenditures, Other sources/uses, and Ending Balances from First Interim to Second Interim)
- For 2020-21, LA Unified is expected to meet its financial commitments and its 5% General Fund ending balance requirement as set forth in the District's Budget and Finance Policy.
- The changes in multi-year projections from First Interim to Second Interim are mostly due to increases in Local Control Funding Formula (LCFF) and Special Education revenues based on the Governor's January Proposed Budget. Changes in expenditures are mostly attributable to lower subsidy in the Early Education and Cafeteria Funds. (See Appendix II for details of changes in 2021-22 and 2022-23 Unrestricted General Fund)

## **Reserve Levels Continue to Decrease in Future Years**

The statutory reserve requirement for the District is 1% of total expenditures and other financing uses. As shown in the chart on the next page, the District's ending balance one-time reserve continues to decline in future years as projected on-going expenditures exceed on-going revenues (i.e. deficit spending). It shall be noted that LA Unified's enrollment is currently projected to decline at an average annual rate of 2.7%. We continue to monitor the COVID-19 pandemic impact on enrollment. The anticipated decline in revenue is temporarily mitigated by the "hold harmless<sup>2</sup>" provision that is in effect through fiscal year 2021-22.

| (Amounts in Millions)                                                         | 2020-21   | 2021-22   | 2022-23 |
|-------------------------------------------------------------------------------|-----------|-----------|---------|
| Unassigned/Unrestricted Ending Balance at First Interim (October 2020)        | \$993.1   | \$825.8   | \$78.1  |
| Net Changes from First Interim to Second Interim                              | 255.0     | 470.4     | 629.5   |
| Revised Unassigned/Unrestricted Ending Balance at Second Interim (March 2021) | \$1,248.1 | \$1,296.2 | \$707.6 |

The 2020-21 Unassigned/Unrestricted Ending Balance has been factored into the 2021-22 and 2022-23 multi-year projections. The estimated unrestricted/unassigned ending balance by the end of 2022-23 is \$707.6 million.

- Changes in Revenues Revenues and Other Financing Sources in 2021-22 and 2022-23 are estimated to increase primarily due to higher LCFF and Special Education revenues by reflecting COLA of 1.28% and 1.61% in 2021-22 and 2022-23, respectively. Additional revenues reflected in 2021-22 are restricted grants that do not impact the unassigned/unrestricted General Fund balance. These restricted grants are ESSER II of \$1,148 million, In-Person Instruction of \$275 million, and Expanded Learning Recovery of \$366 million. A strategic recovery plan to spend these funds is proposed (See Appendix IV). Timing of actual expenses may vary.
- Changes in Expenditures, Contributions, and Assignments Net changes in estimated expenditures, contribution, and assignments in 2021-22 and in 2022-23 are projected to change the estimated ending balance. Major changes include the following:
  - o Decreased subsidy to the Early Education and Cafeteria Funds.
  - o Decreased expenditures due to lower norm resources that reflect enrollment projections.
  - Increased set-asides for Routine Repair and General Maintenance, as well as the Reserve for Economic Uncertainty, mainly due to spending of COVID-19 resources.
  - Assignments to give the Board the opportunity to discuss and strategize on investments that address student needs and support for the safe reopening of schools.